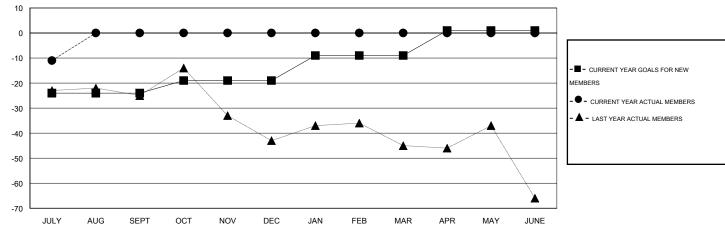

## **LOCATION MICHIGAN**

 $\mathsf{GMT}\;\mathsf{CA}\;1$ 

|               |                  | Clubs               |                            |                             | Members               |                    |                            |                              |                             |
|---------------|------------------|---------------------|----------------------------|-----------------------------|-----------------------|--------------------|----------------------------|------------------------------|-----------------------------|
|               | RESU             | LTS FOR 2014-2015   |                            |                             | RESULTS FOR 2014-2015 |                    |                            |                              |                             |
| QUARTER       | NEW CLUB<br>GOAL | ACTUAL NEW<br>CLUBS | ACTUAL<br>DROPPED<br>CLUBS | ACTUAL NET<br>GAIN/<br>LOSS | QUARTER               | NEW MEMBER<br>GOAL | ACTUAL TOTAL MEMBERS ADDED | ACTUAL<br>DROPPED<br>MEMBERS | ACTUAL NET<br>GAIN/<br>LOSS |
| JULY/AUG/SEPT | 0                | 0                   | 0                          | 0                           | JULY/AUG/SEPT         | -24                | 3                          | 14                           | -11                         |
| OCT/NOV/DEC   | 0                | 0                   | 0                          | 0                           | OCT/NOV/DEC           | 5                  | 0                          | 0                            | 0                           |
| JAN/FEB/MAR   | 0                | 0                   | 0                          | 0                           | JAN/FEB/MAR           | 10                 | 0                          | 0                            | 0                           |
| APR/MAY/JUNE  | 0                | 0                   | 0                          | 0                           | APR/MAY/JUNE          | 10                 | 0                          | 0                            | 0                           |